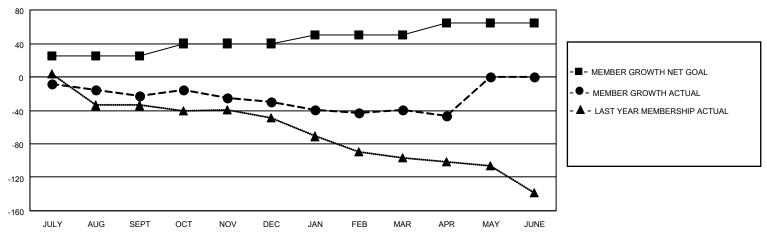

## GOALS AND ACTUAL MEMBERS CUMULATIVE

| DROPPED CLUBS: 0 |    | 20 CLUBS OF 49 ADDED 1 OR                           | GENDER DISTRIBUTION       |              |  |
|------------------|----|-----------------------------------------------------|---------------------------|--------------|--|
|                  |    | MORE NEW MEMBERS                                    | MALE                      | 464 (60.65%) |  |
|                  |    |                                                     | FEMALE                    | 301 (39.35%) |  |
| DROPPED MEMBERS  |    |                                                     | NON BINARY                | 0 (0.00%)    |  |
|                  |    |                                                     | PREFER NOT TO ANSWER      | 0 (0.00%)    |  |
| DECEASED         | 23 |                                                     |                           |              |  |
| CLUB CANCELLED   | 0  | CLICK HERE FOR CUMULATIVE TOTAL FAMILY UNIT MEMBERS |                           | 191          |  |
| OTHER            | 70 | MEMBERSHIP DATA                                     |                           |              |  |
| TOTAL            | 93 |                                                     | FAMILY MEMBERS PAYING HAI | F DUES 98    |  |
|                  |    |                                                     |                           |              |  |

## **LOCATION NORTH CAROLINA**

| District 31 L | Results as of: 4/30/2023 |
|---------------|--------------------------|
|               |                          |

| Clubs                 |               |           |               | Members               |                         |                         |                                                    |
|-----------------------|---------------|-----------|---------------|-----------------------|-------------------------|-------------------------|----------------------------------------------------|
| RESULTS FOR 2022-2023 |               |           |               | RESULTS FOR 2022-2023 |                         |                         |                                                    |
| QUARTER               | NEW CLUB GOAL | NEW CLUBS | DROPPED CLUBS | QUARTER MEN           | MBER GROWTH NET<br>GOAL | MEMBER GROWTH<br>ACTUAL | DROPPED<br>MEMBERS ACTUAL<br>(including transfers) |
| JULY/AUG/SEPT         | 0             | 0         | 0             | JULY/AUG/SEPT         | 25                      | 8                       | 29                                                 |
| OCT/NOV/DEC           | 1             | 0         | 0             | OCT/NOV/DEC           | 15                      | 22                      | 26                                                 |
| JAN/FEB/MAR           | 1             | 0         | 0             | JAN/FEB/MAR           | 10                      | 17                      | 25                                                 |
| APR/MAY/JUNE          | 0             | 0         | 0             | APR/MAY/JUNE          | 15                      | 5                       | 13                                                 |