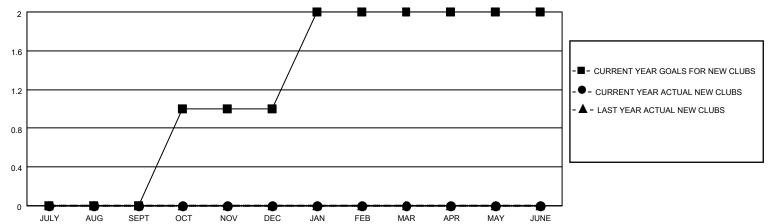

## GOALS AND ACTUAL NEW CLUBS CUMULATIVE

## **LOCATION NORTH CAROLINA**

| District 31 L | Results as of: 4/30/2023 |
|---------------|--------------------------|
|               |                          |

| Clubs                 |               |           |               | Members               |                         |                         |                                                    |
|-----------------------|---------------|-----------|---------------|-----------------------|-------------------------|-------------------------|----------------------------------------------------|
| RESULTS FOR 2022-2023 |               |           |               | RESULTS FOR 2022-2023 |                         |                         |                                                    |
| QUARTER               | NEW CLUB GOAL | NEW CLUBS | DROPPED CLUBS | QUARTER MEN           | MBER GROWTH NET<br>GOAL | MEMBER GROWTH<br>ACTUAL | DROPPED<br>MEMBERS ACTUAL<br>(including transfers) |
| JULY/AUG/SEPT         | 0             | 0         | 0             | JULY/AUG/SEPT         | 25                      | 8                       | 29                                                 |
| OCT/NOV/DEC           | 1             | 0         | 0             | OCT/NOV/DEC           | 15                      | 22                      | 26                                                 |
| JAN/FEB/MAR           | 1             | 0         | 0             | JAN/FEB/MAR           | 10                      | 17                      | 25                                                 |
| APR/MAY/JUNE          | 0             | 0         | 0             | APR/MAY/JUNE          | 15                      | 5                       | 13                                                 |